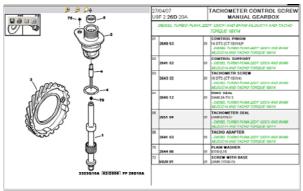

| ADDITIONAL VEHICLE MANUFACTURERS PARTS REQUIRED |                                                               | VEHICLE MANUFACTURERS PART NO. |          |
|-------------------------------------------------|---------------------------------------------------------------|--------------------------------|----------|
| MOUNTING P                                      | KIT CONSISTING OF:-                                           | CITROEN PART No.               |          |
| GASKET,                                         | GEAR WHEEL                                                    | 26 51 04                       | 26 49 53 |
| BEARING,                                        | GASKET                                                        | 26 41 52                       | 26 45 12 |
| CAM,                                            | WASHER                                                        | 26 41 53                       | 26 44 06 |
| SCREW                                           |                                                               | 69 28 01                       |          |
| These parts c                                   | an also be purchased under the same part number from Peugeot. |                                |          |