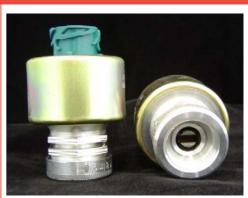

## **STONERIDGE DIGITAL KIT FOR THIS VEHICLE: 7800-055**

| PARTS LIST         | QUANTITY | STONERIDGE PART NO.  |  |
|--------------------|----------|----------------------|--|
| SE5000 TACHOGRAPH  | 1        | 5002KDA              |  |
| HARNESS            | 0        | N/A                  |  |
| SENDER             | 1        | 9954-205 (SEE PHOTO) |  |
| SENDER CABLE       | 1        | 7754-606             |  |
| SHROUD SEALING KIT | 1        | 7800-006             |  |
| USER MANUAL        | 1        | 800484/1             |  |
| INSTALLATION KIT   | 1        | 7450-330             |  |
|                    |          |                      |  |
|                    |          |                      |  |
|                    |          |                      |  |