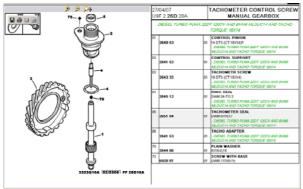

| ADDITION      | NAL VEHICLE MANUFACTURERS PARTS REQUIRED                      | VEHICLE MANUFACTURERS PART NO. |          |
|---------------|---------------------------------------------------------------|--------------------------------|----------|
| MOUNTING P    | KIT CONSISTING OF:-                                           | CITROEN PART No.               |          |
| GASKET,       | GEAR WHEEL                                                    | 26 51 04                       | 26 49 53 |
| BEARING,      | GASKET                                                        | 26 41 52                       | 26 45 12 |
| CAM,          | WASHER                                                        | 26 41 53                       | 26 44 06 |
| SCREW         |                                                               | 69 28 01                       |          |
| These parts o | an also be purchased under the same part number from Peugeot. |                                |          |