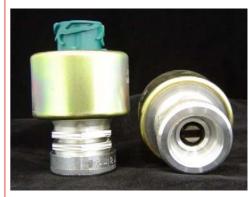

## **STONERIDGE DIGITAL KIT FOR THIS VEHICLE: 7800-055**

| PARTS LIST         | QUANTITY | STONERIDGE PART NO.  |  |  |
|--------------------|----------|----------------------|--|--|
| SE5000 TACHOGRAPH  | 1        | 5002KDA              |  |  |
| HARNESS            | 0        | N/A                  |  |  |
| SENDER             | 1        | 9954-205 (SEE PHOTO) |  |  |
| SENDER CABLE       | 1        | 7754-606             |  |  |
| SHROUD SEALING KIT | 1        | 7800-006             |  |  |
| USER MANUAL        | 1        | 800484/1             |  |  |
| INSTALLATION KIT   | 1        | 7450-330             |  |  |
|                    |          |                      |  |  |
|                    |          |                      |  |  |
|                    |          |                      |  |  |