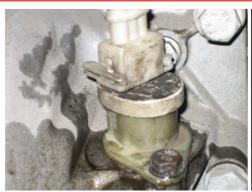

#### FITTING INFORMATION

THE ORIGINAL SENDER MUST BE COM-PLETELY REMOVED AND REPLACED WITH THE PARTS LISTED ABOVE.

THE SIGNAL CONNECTION FROM PIN 3 OF THE ORIGINAL SENDER MUST BE CONNECTED TO PIN B7 OF THE DIGITAL TACHOGRAPH.