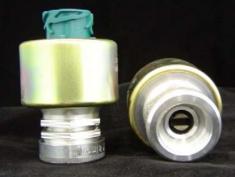

## **STONERIDGE DIGITAL KIT FOR THIS VEHICLE:** 7800-055

| PARTS LIST         | QUANTITY | STONERIDGE PART NO.  |
|--------------------|----------|----------------------|
| SE5000 TACHOGRAPH  | 1        | 5002KDA              |
| HARNESS            | 0        | N/A                  |
| SENDER             | 1        | 9954-205 (SEE PHOTO) |
| SENDER CABLE       | 1        | 7754-606             |
| SHROUD SEALING KIT | 1        | 7800-006             |
| USER MANUAL        | 1        | 800484/1             |
| INSTALLATION KIT   | 1        | 7450-330             |
|                    |          |                      |
|                    |          |                      |
|                    |          |                      |