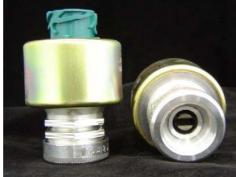

## **STONERIDGE DIGITAL KIT FOR THIS VEHICLE: 7800-055**

| PARTS LIST         | QUANTITY | STONERIDGE PART NO.  |
|--------------------|----------|----------------------|
| SE5000 TACHOGRAPH  | 1        | 5002KDA              |
| HARNESS            | 0        | N/A                  |
| SENDER             | 1        | 9954-205 (SEE PHOTO) |
| SENDER CABLE       | 1        | 7754-606             |
| SHROUD SEALING KIT | 1        | 7800-006             |
| USER MANUAL        | 1        | 800484/1             |
| INSTALLATION KIT   | 1        | 7450-330             |
|                    |          |                      |
|                    |          |                      |
|                    |          |                      |