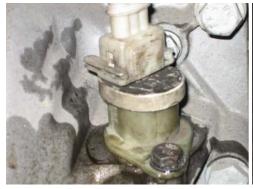

#### FITTING INFORMATION

THE ORIGINAL SENDER MUST BE COM-PLETELY REMOVED AND REPLACED WITH THE PARTS LISTED ABOVE.

THE SIGNAL CONNECTION FROM PIN 3 OF THE ORIGINAL SENDER MUST BE CONNECTED TO PIN B7 OF THE DIGITAL TACHOGRAPH.